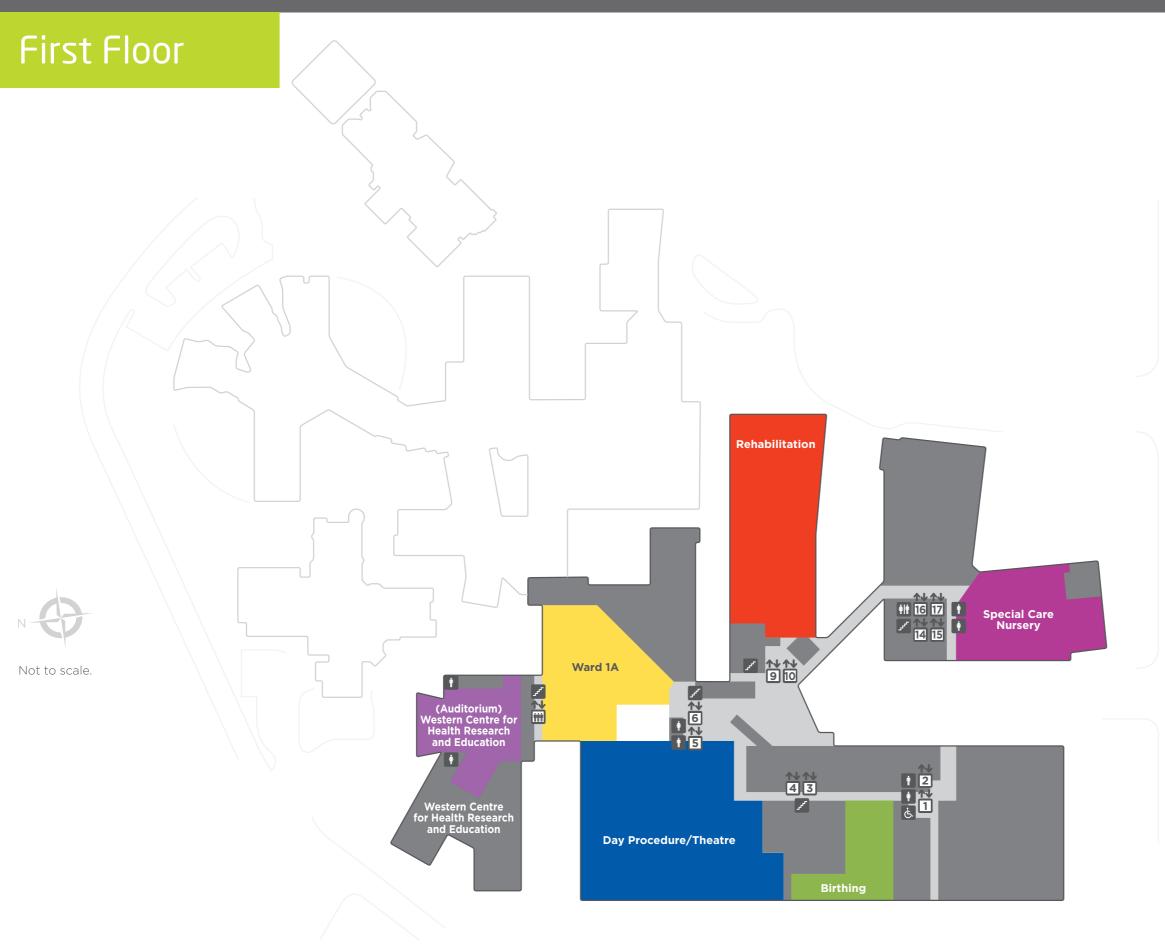

**MAJORCA STREET** 

| Western Centre for Health<br>Research and Education |
|-----------------------------------------------------|
| Ward 1A                                             |
| Day procedure/Theatre                               |

- Rehabilitation
- Special Care Nursery
- Birthing

Non-public area

- (Library) Western Centre for Health Research and Education
- (Simulation Rooms) Western Centre for Health Research and Education
- Children's Ward
- General Maternity
- Pregnancy Day Stay and Maternal Fetal Medicine
- Women's Clinic
- Pregnancy Care Centre
- Ward 2E
- Ward 2F