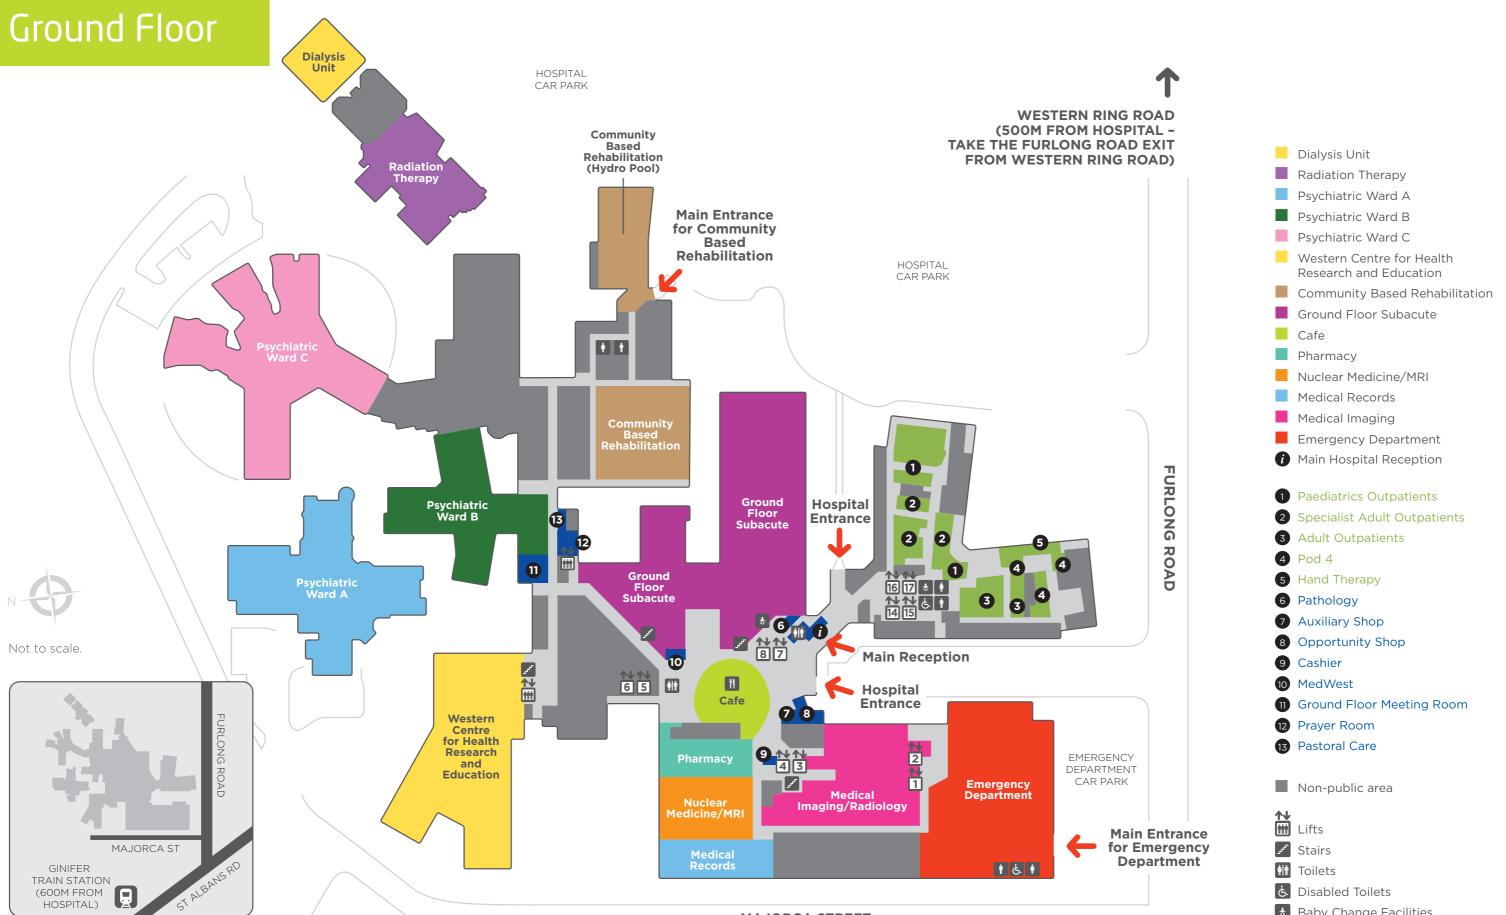

**MAJORCA STREET** 

| Western Centre for Health<br>Research and Education |
|-----------------------------------------------------|
| Ward 1A                                             |
| Day procedure/Theatre                               |