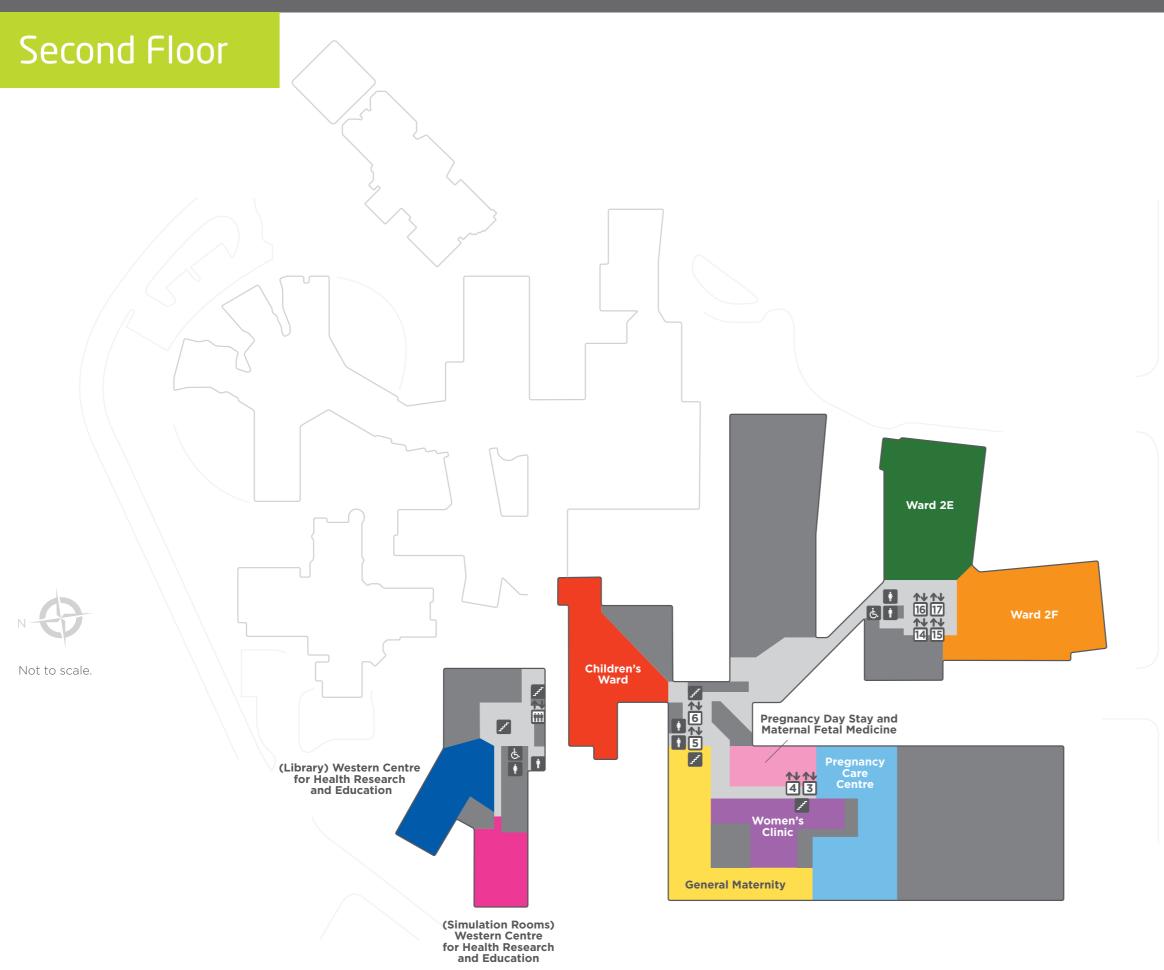

- Rehabilitation
- Special Care Nursery
- Birthing

Non-public area

- (Library) Western Centre for Health Research and Education
- (Simulation Rooms) Western Centre for Health Research and Education
- Children's Ward
- General Maternity
- Pregnancy Day Stay and Maternal Fetal Medicine
- Women's Clinic
- Pregnancy Care Centre
- Ward 2E
- Ward 2F