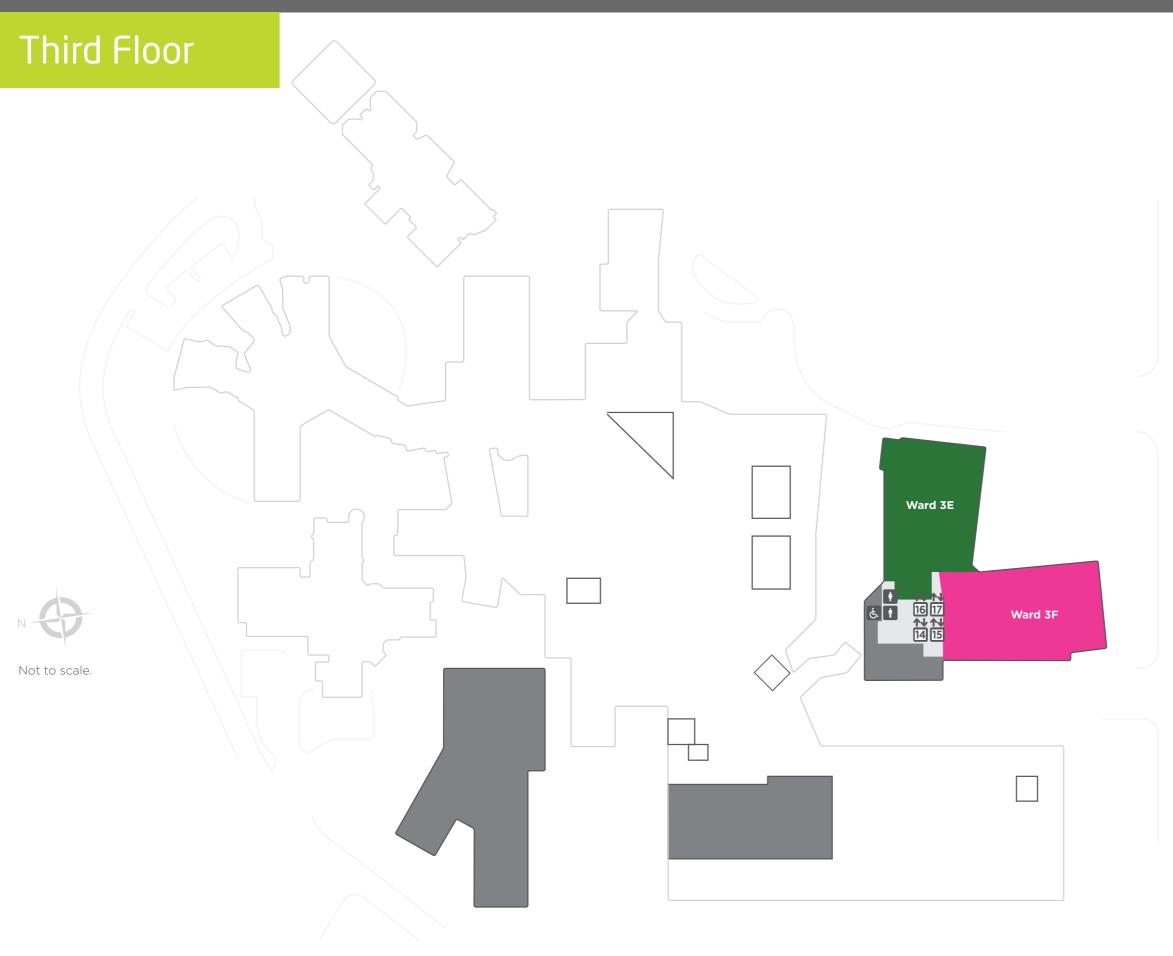

#### Non-public area

**↑↓** ∐ Lifts ✓ Stairs iii Toilets & Disabled Toilets Baby Change Facilities

Ward 3E Ward 3F

Non-public area

Bone Density Clinic

Non-public area

**b** Disabled Toilets