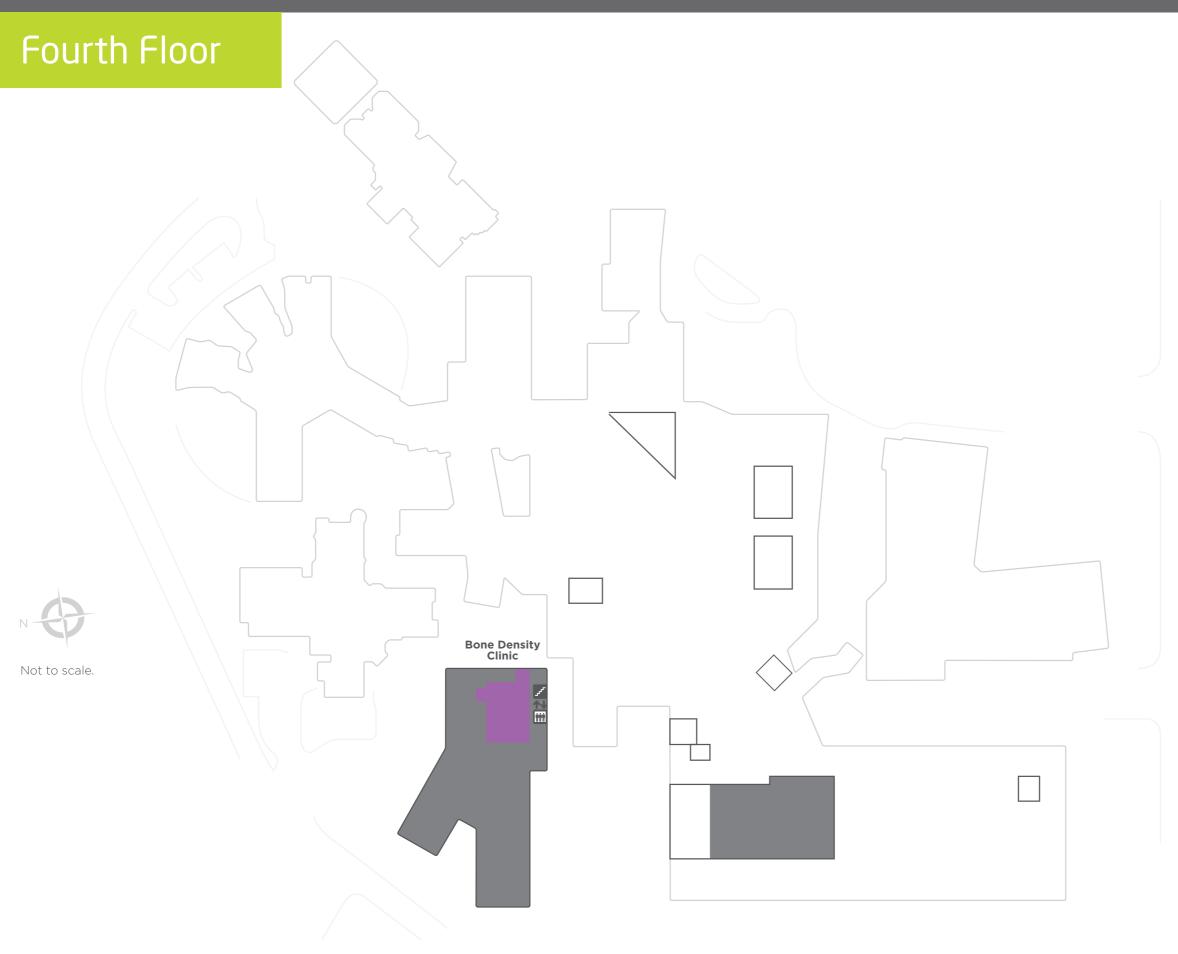

#### Non-public area

**↑↓** ∐ Lifts ✓ Stairs iii Toilets & Disabled Toilets Baby Change Facilities

Ward 3E Ward 3F

Non-public area

Bone Density Clinic

Non-public area

**b** Disabled Toilets